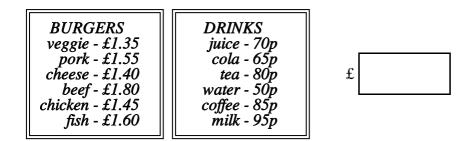

**7**) Delaney buys 4 fish burgers and 2 juices from the menu below. Work out her total bill.

[1]

[1]

[1]

8) How many staplers can be bought from the menu below using a  $\pm 10$  note?

9) How many veggie burgers can be bought from the menu below using a £10 note.

**10**) Dakota buys 8 sweets and 9 oranges. Each sweet costs 20p. Each orange costs 12p. [1]

Work out the total cost.

| £ |  |  |
|---|--|--|
|---|--|--|

| <b>1</b> ) 54p   | <b>2</b> ) 42p    |
|------------------|-------------------|
| <b>3</b> ) £8.00 | <b>4</b> ) £7.20  |
| <b>5</b> ) £2.35 | <b>6</b> ) £1.64  |
| <b>7</b> ) £7.80 | <b>8</b> ) 11     |
| <b>9</b> ) 5     | <b>10</b> ) £2.68 |