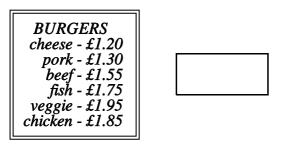

**10**) Dakota buys 8 sweets and 9 oranges. Each sweet costs 20p. Each orange costs 12p. [1]

Work out the total cost.

| £ |  |  |
|---|--|--|
|---|--|--|

| <b>1</b> ) 54p   | <b>2</b> ) 42p    |
|------------------|-------------------|
| <b>3</b> ) £8.00 | <b>4</b> ) £7.20  |
| <b>5</b> ) £2.35 | <b>6</b> ) £1.64  |
| <b>7</b> ) £7.80 | <b>8</b> ) 11     |
| <b>9</b> ) 5     | <b>10</b> ) £2.68 |